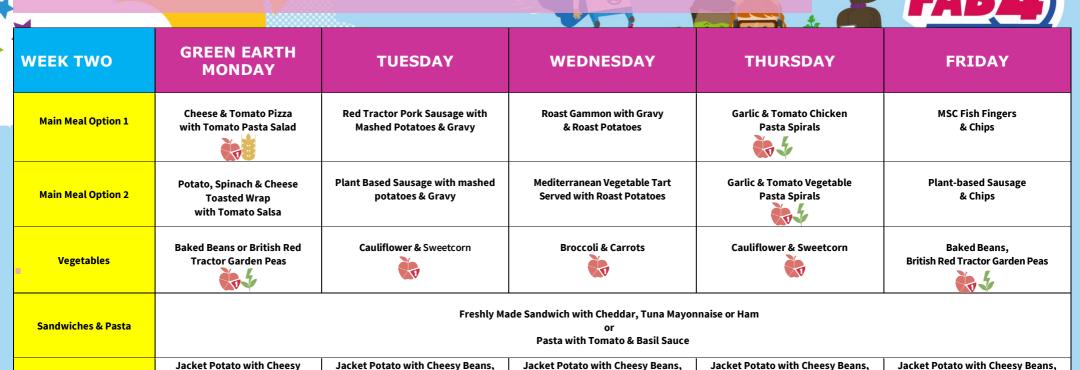

## Autumn / Winter 2024 / 2025 - Week Two

Dates: 28th Oct, 18th Nov, 9th Dec, 30th Dec / 20th Jan, 10th Feb, 3rd Mar, 24th Mar, 14th Apr

**Available Daily: Salad & Fresh Fruit** 

**Baked Jacket Potatoes** 

Dessert

Beans, Tuna Mayonnaise or

Cheese or Beans

Apple & Sultana Crumble Bar with Custard

Tuna Mayonnaise or Cheese or Beans

**Iced Carrot Cake** 

Tuna Mayonnaise or Cheese or Beans

Chocolate Shortbread/ Pinwheels

with Chocolate Sauce

Tuna Mayonnaise or Cheese or Beans

**Toffee Cream Tart** 

Tuna Mayonnaise or Cheese or Beans

**Chocolate Oaty Slice** 