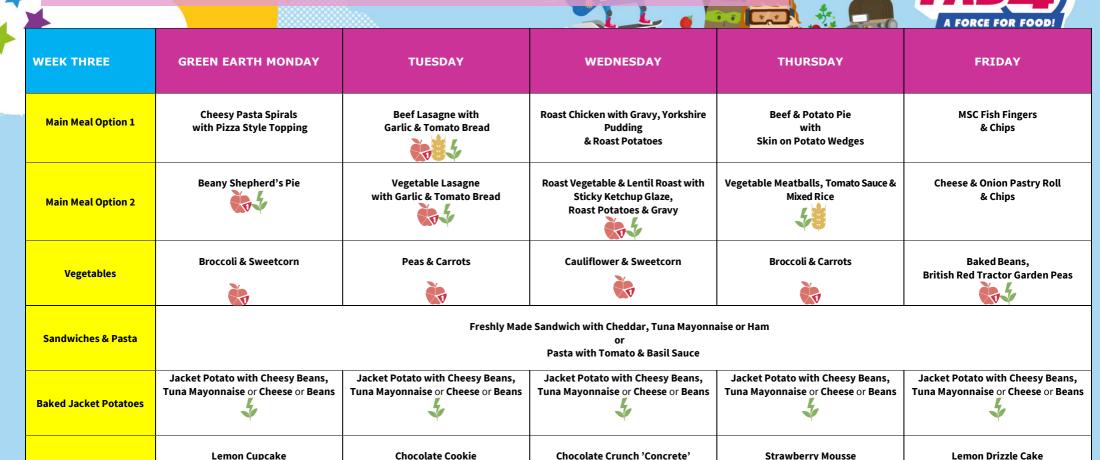

## Autumn / Winter 2024 / 2025 - Week Three

Dates: 4th Nov, 25th Nov, 16th Dec, 6th Jan, 27th Jan, 17th Feb, 10th Mar, 31st Mar

**Available Daily: Salad & Fresh Fruit** 

Dessert

& Pink Custard

with Custard