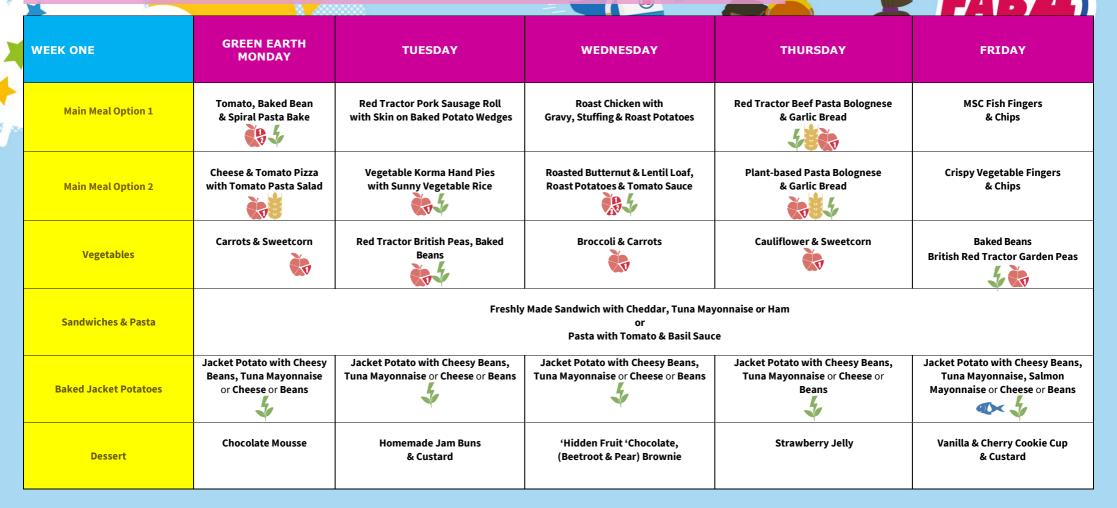

## Autumn / Winter 2024 / 2025 - Week One

Dates: 11th Nov, 2nd Dec, 23rd Dec, 13th Jan, 3rd Feb, 24th Feb, 17th Mar, 7th Apr

**Available Daily: Salad & Fresh Fruit** 